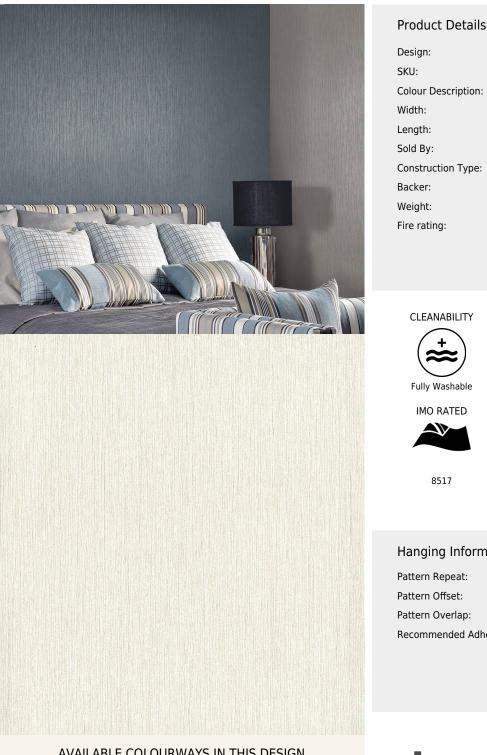

Emulating the texture of natural silks and characterised by a depth of colour, the timeless Orissa is the epitome of elegance and style. A clever use of modern prints and subtle yet lustrous finishes, together with a rich and neutral palette, create a look that is perfect for the most refined of interiors. For further information please contact customer services on 03705 117 118.

| Orissa                                                                                                           |
|------------------------------------------------------------------------------------------------------------------|
| 10940                                                                                                            |
| Beige                                                                                                            |
| 130 cm                                                                                                           |
| 30 m                                                                                                             |
| Per linear metre                                                                                                 |
| Fabric backed Vinyl                                                                                              |
| Osnaburg                                                                                                         |
| 455gsm Type II (20oz)                                                                                            |
| Euro Class B-s2,d0 Other Fire<br>Certifications available include Russian<br>GOST, Australian AS 5637.1, Chinese |
|                                                                                                                  |

CLEANABILITY

IMO RATED

8517

LIGHTFASTNESS

Very Good (6 out of

IMO RATED

BV2690

VOC RATED