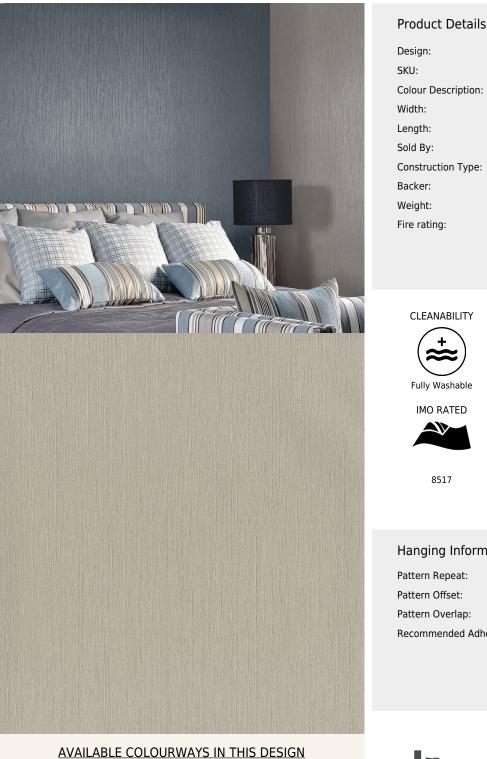

Emulating the texture of natural silks and characterised by a depth of colour, the timeless Orissa is the epitome of elegance and style. A clever use of modern prints and subtle yet lustrous finishes, together with a rich and neutral palette, create a look that is perfect for the most refined of interiors. For further information please contact customer services on 03705 117 118.

| Design:             | Orissa                                                                                                           |
|---------------------|------------------------------------------------------------------------------------------------------------------|
| SKU:                | 10938                                                                                                            |
| Colour Description: | Taupe                                                                                                            |
| Width:              | 130 cm                                                                                                           |
| Length:             | 30 m                                                                                                             |
| Sold By:            | Per linear metre                                                                                                 |
| Construction Type:  | Fabric backed Vinyl                                                                                              |
| Backer:             | Osnaburg                                                                                                         |
| Weight:             | 455gsm Type II (20oz)                                                                                            |
| Fire rating:        | Euro Class B-s2,d0 Other Fire<br>Certifications available include Russian<br>GOST, Australian AS 5637.1, Chinese |
|                     |                                                                                                                  |

To view the full range of colourways available in this design, please search 'Orissa' using the search function tool on the Muraspec website.

If you require further information about any Muraspec product or service please search our website www.muraspec.com, contact us at customerservices@muraspec.com or call +44 (0)3705 117 118