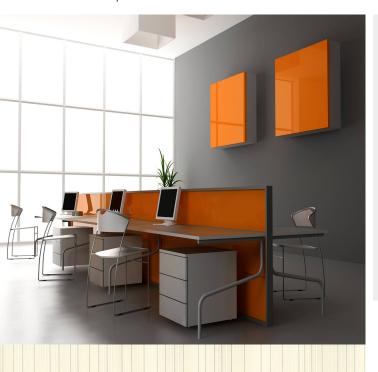

## **Product Details**

Design: Reno
SKU: 10929
Colour Description: Cream
Width: 130 cm
Length: 50 m

Sold By: Per Linear metre

Construction Type: Paper backed Vinyl

Backer: Paper Weight: 300gsm

Fire rating: Euro Class B-s2,d0 Other Fire

To view the full range of colourways available in this design, please search 'Reno' using the search function tool on the Muraspec website.

Paste to wall

By Reverse Hanging

n Ove

Overlap & Trin