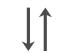

### LIGHTFASTNESS

Hanging Information

Recommended Adhesive:

Pattern Repeat:

Pattern Offset:

Pattern Overlap:

# 0cm 0cm 6cm Murabond Light on an absorbent

surface. For other surfaces contact Customer Services on 03705 117 118.

To view the full range of colourways available in this design, please search 'Reno' using the search function tool on the Muraspec website.