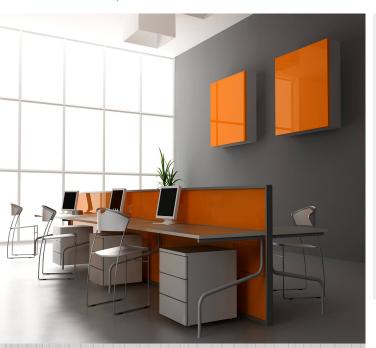

## **Product Details**

| Design:             | Reno                                                                                                                     |
|---------------------|--------------------------------------------------------------------------------------------------------------------------|
| Design.             | Reno                                                                                                                     |
| SKU:                | 10926                                                                                                                    |
| Colour Description: | Grey                                                                                                                     |
| Width:              | 130 cm                                                                                                                   |
| Length:             | 50 m                                                                                                                     |
| Sold By:            | Per Linear metre                                                                                                         |
| Construction Type:  | Paper backed Vinyl                                                                                                       |
| Backer:             | Paper                                                                                                                    |
| Weight:             | 300gsm                                                                                                                   |
| Fire rating:        | Euro Class B-s2,d0 Other Fire<br>Certifications available include Russian<br>GOST, Australian AS 5637.1, Chinese<br>8624 |