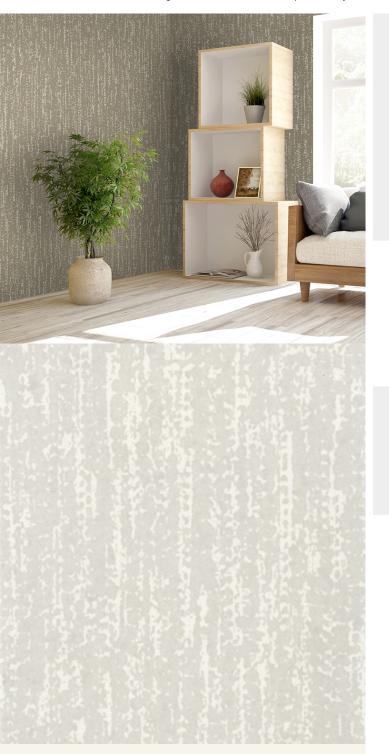

## **TECHNICAL DATA SHEET**

This abstract stylisation of wood bark complements the more highly decorative and impactful designs in our Paradise collection. Fardis exquisite Paradise series is an elegant take on island-inspired design. Graceful, flying birds are nestled within the vivid foliage of the Carmen, Eterno and Lucia wallcoverings. A similarly craggy coastal palette inspires our Laguna and Kabru designs. Rich accent colours from Tropical Turquoise to Emerald Green, and the brighter tones of Fiery Orange and Fuchsia Pink create lifelike colour stories, adding an ethereal element of surprise to any interior scheme. For further information please contact customer services on 0333 240 9045.

## **Product Details**

| Design:             | Kabru                          |
|---------------------|--------------------------------|
| Colour Description: | White                          |
| Width:              | 70cm                           |
| Length:             | 10m                            |
| Sold By:            | Roll                           |
| Construction Type:  | Textile Faced Non-woven Backed |
| Backer:             | Non-Woven Polyester            |
| Weight:             | 200 gsm                        |
| Fire rating:        | Euroclass B-s1, d0             |