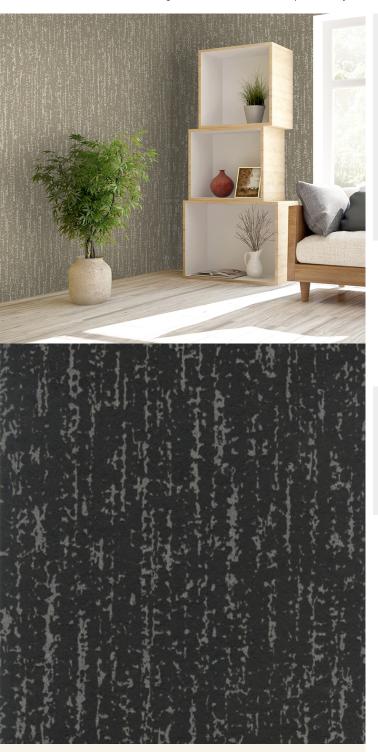

## **TECHNICAL DATA SHEET**

This abstract stylisation of wood bark complements the more highly decorative and impactful designs in our Paradise collection. Fardis exquisite Paradise series is an elegant take on island-inspired design. Graceful, flying birds are nestled within the vivid foliage of the Carmen, Eterno and Lucia wallcoverings. A similarly craggy coastal palette inspires our Laguna and Kabru designs. Rich accent colours from Tropical Turquoise to Emerald Green, and the brighter tones of Fiery Orange and Fuchsia Pink create lifelike colour stories, adding an ethereal element of surprise to any interior scheme. For further information please contact customer services on 0333 240 9045.

AVAILABLE COLOURWAYS IN THIS DESIGN To view the full range of colourways available in this design, please search 'Kabru' using the search function tool on the Muraspec website.

| Product Details     |                                |
|---------------------|--------------------------------|
| Design:             | Kabru                          |
| Colour Description: | Black                          |
| Width:              | 70cm                           |
| Length:             | 10m                            |
| Sold By:            | Roll                           |
| Construction Type:  | Textile Faced Non-woven Backed |
| Backer:             | Non-Woven Polyester            |
| Weight:             | 200 gsm                        |
| Fire rating:        | Euroclass B-s1, d0             |
|                     |                                |