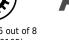

AVAILABLE COLOURWAYS IN THIS DESIGN To view the full range of colourways available in this design, please search 'Kabru' using the search function tool on the Muraspec website.

| Product Details     |                                |
|---------------------|--------------------------------|
| Design:             | Kabru                          |
| Colour Description: | Black                          |
| Width:              | 70cm                           |
| Length:             | 10m                            |
| Sold By:            | Roll                           |
| Construction Type:  | Textile Faced Non-woven Backed |
| Backer:             | Non-Woven Polyester            |
| Weight:             | 200 gsm                        |
| Fire rating:        | Euroclass B-s1, d0             |
|                     |                                |