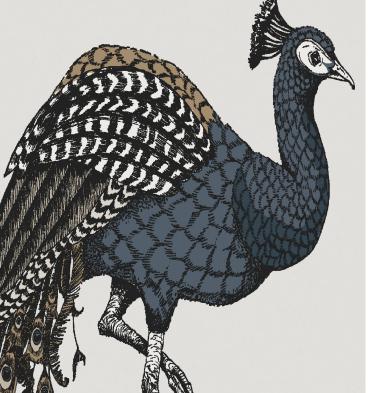

## **TECHNICAL DATA SHEET**

High definition drawings of peacocks create a striking design in impactful colours to make a feature in any room. High quality definition digital printing on to a matt background. Fardis exquisite Paradise series is an elegant take on island-inspired design. Graceful, flying birds are nestled within the vivid foliage of the Carmen, Eterno and Lucia wallcoverings. A similarly craggy coastal palette inspires our Laguna and Kabru designs. Rich accent colours from Tropical Turquoise to Emerald Green, and the brighter tones of Fiery Orange and Fuchsia Pink create lifelike colour stories, adding an ethereal element of surprise to any interior scheme. For further information please contact customer services on 0333 240 9045.