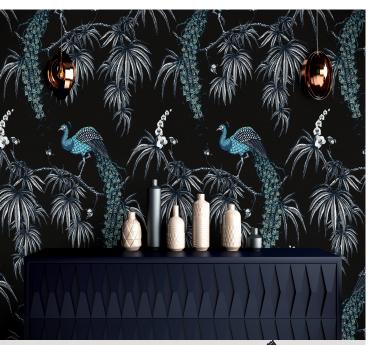

## **TECHNICAL DATA SHEET**

High definition drawings of peacocks create a striking design in impactful colours to make a feature in any room. High quality definition digital printing on to a matt background. Fardis exquisite Paradise series is an elegant take on island-inspired design. Graceful, flying birds are nestled within the vivid foliage of the Carmen, Eterno and Lucia wallcoverings. A similarly craggy coastal palette inspires our Laguna and Kabru designs. Rich accent colours from Tropical Turquoise to Emerald Green, and the brighter tones of Fiery Orange and Fuchsia Pink create lifelike colour stories, adding an ethereal element of surprise to any interior scheme. For further information please contact customer services on 0333 240 9045.

## **Product Details**

| Design:             | Carmen                         |
|---------------------|--------------------------------|
| SKU:                | 10885                          |
| Colour Description: | Grey                           |
| Width:              | 70cm                           |
| Length:             | 10m                            |
| Sold By:            | Roll                           |
| Construction Type:  | Textile Faced Non-woven Backed |
| Backer:             | Non Woven Polyester            |
| Weight:             | 200gsm                         |
| Fire rating:        | Euro Class B-s1, d0            |
|                     |                                |