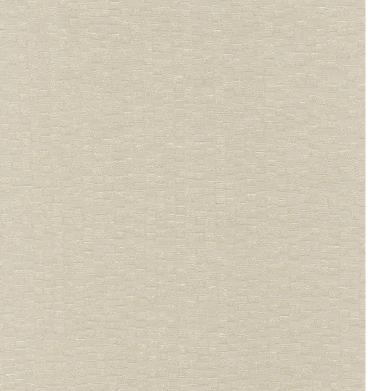

## AVAILABLE COLOURWAYS IN THIS DESIGN

To view the full range of colourways available in this design, please search '<u>Prague</u>' using the search function tool on the Muraspec website.

**Product Details** 

| Design:             | Prague                                                                                                                   |
|---------------------|--------------------------------------------------------------------------------------------------------------------------|
| SKU:                | 10869                                                                                                                    |
| Colour Description: | Taupe                                                                                                                    |
| Width:              | 130 cm                                                                                                                   |
| Length:             | 50 m                                                                                                                     |
| Sold By:            | Per linear metre                                                                                                         |
| Construction Type:  | Paper backed Vinyl                                                                                                       |
| Backer:             | Paper                                                                                                                    |
| Weight:             | 270gsm                                                                                                                   |
| Fire rating:        | Euro Class B-s2,d0 Other Fire<br>Certifications available include Russian<br>GOST, Australian AS 5637.1, Chinese<br>8624 |