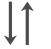

## Hanging Information

Pattern Repeat: 0cm Pattern Offset: 0cm Pattern Overlap: 5cm

Murabond Light on an absorbent Recommended Adhesive:

surface. For other surfaces contact Customer Services on 03705 117 118.