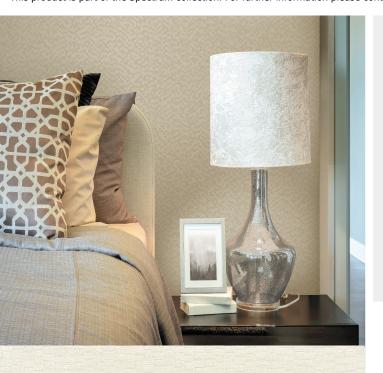

## **Product Details**

Design: Prague 10868 SKU: Colour Description: Cream Width: 130 cm 50 m Length:

Sold By: Per linear metre Construction Type: Paper backed Vinyl

Backer: Paper Weight: 270gsm

Fire rating: Euro Class B-s2,d0 Other Fire