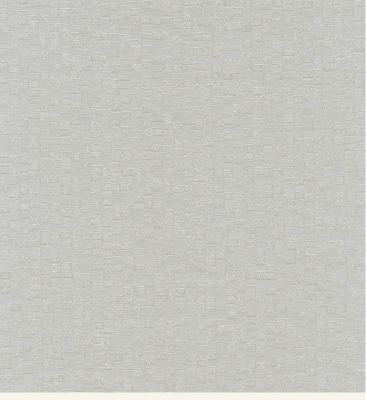

| Design:             | Prague                                                                                                                   |
|---------------------|--------------------------------------------------------------------------------------------------------------------------|
| SKU:                | 10865                                                                                                                    |
| Colour Description: | Grey                                                                                                                     |
| Width:              | 130 cm                                                                                                                   |
| Length:             | 50 m                                                                                                                     |
| Sold By:            | Per linear metre                                                                                                         |
| Construction Type:  | Paper backed Vinyl                                                                                                       |
| Backer:             | Paper                                                                                                                    |
| Weight:             | 270gsm                                                                                                                   |
| Fire rating:        | Euro Class B-s2,d0 Other Fire<br>Certifications available include Russian<br>GOST, Australian AS 5637.1, Chinese<br>8624 |