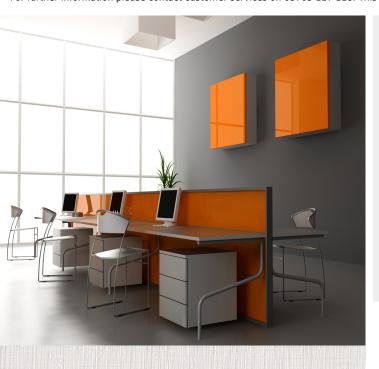

## **Product Details**

Design: Warwick
SKU: 10835
Colour Description: Grey
Width: 130 cm
Length: 50 m

Sold By: Per linear metre

Construction Type: Paper backed Vinyl

Backer: Paper Weight: 270gsm

Fire rating: Euro Class B-s2,d0 Other Fire