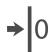

## **AVAILABLE COLOURWAYS IN THIS DESIGN**

To view the full range of colourways available in this design, please search 'Warwick' using the search function tool on the Muraspec website.

Paste to wall

By Reverse Hanging