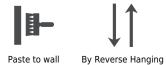

## Hanging Information

| Pattern Repeat:       | 0cm  |
|-----------------------|------|
| Pattern Offset:       | 0cm  |
| Pattern Overlap:      | 5cm  |
| Recommended Adhesive: | Mura |

Murabond Heavy. On dry lining use Murabond Easy Strip. On sealed surfaces use Murabond Sealed Surface Adhesive. For other surfaces contact Customer Services on 03705 117 118.