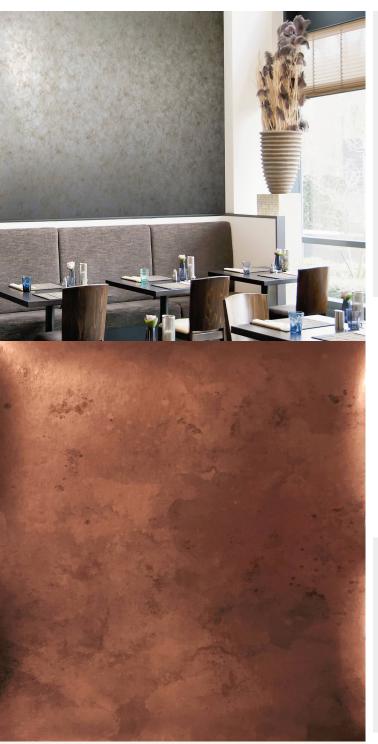

**Burnish** 

**TECHNICAL DATA SHEET** 

Platinum Burnish with its metallic foil and matt ink patina styling oozes appeal. Vintage moody silvers, aged gold and tarnished aluminium colours with flashes of metallic foil highlights make this a wallcovering of choice. For further information please contact customer services on 03705 117 118.

AVAILABLE COLOURWAYS IN THIS DESIGN To view the full range of colourways available in this design, please search 'Burnish' using the search function tool on the Muraspec website.

| Product Details     |                                                                           |
|---------------------|---------------------------------------------------------------------------|
| Design:             | Burnish                                                                   |
| SKU:                | 10764                                                                     |
| Colour Description: | Copper                                                                    |
| Width:              | 130 cm                                                                    |
| Length:             | 30 m                                                                      |
| Sold By:            | Per linear metre                                                          |
| Construction Type:  | PET Foil                                                                  |
| Backer:             | Non woven polyester                                                       |
| Weight:             | 350gsm Type I (15oz)                                                      |
| Fire rating:        | Euro Class B-s2,d0 Other Fire<br>Certifications available include Russian |