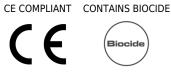

**Burnish** 

**TECHNICAL DATA SHEET** 

Platinum Burnish with its metallic foil and matt ink patina styling oozes appeal. Vintage moody silvers, aged gold and tarnished aluminium colours with flashes of metallic foil highlights make this a wallcovering of choice. For further information please contact customer services on 03705 117 118.

AVAILABLE COLOURWAYS IN THIS DESIGN To view the full range of colourways available in this design, please search 'Burnish' using the search function tool on the Muraspec website.

| Product Details     |                                                                           |
|---------------------|---------------------------------------------------------------------------|
| Design:             | Burnish                                                                   |
| SKU:                | 10764                                                                     |
| Colour Description: | Copper                                                                    |
| Width:              | 130 cm                                                                    |
| Length:             | 30 m                                                                      |
| Sold By:            | Per linear metre                                                          |
| Construction Type:  | PET Foil                                                                  |
| Backer:             | Non woven polyester                                                       |
| Weight:             | 350gsm Type I (15oz)                                                      |
| Fire rating:        | Euro Class B-s2,d0 Other Fire<br>Certifications available include Russian |