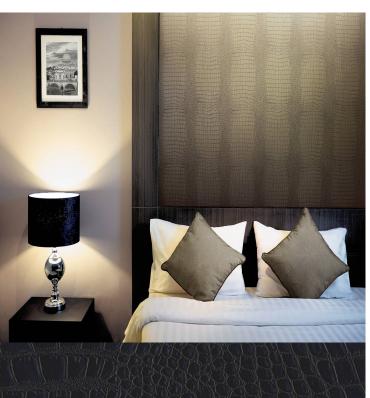

### **TECHNICAL DATA SHEET**

An unforgettable design, embossed with a striking crocodile-like effect. For further information please contact customer services on 03705 117 118.

## **Product Details**

| Design:             | Zambezi                                                                                                                  |
|---------------------|--------------------------------------------------------------------------------------------------------------------------|
| SKU:                | 10749                                                                                                                    |
| Colour Description: | Black                                                                                                                    |
| Width:              | 130 cm                                                                                                                   |
| Length:             | 30 m                                                                                                                     |
| Sold By:            | Per linear metre                                                                                                         |
| Construction Type:  | Fabric backed Vinyl                                                                                                      |
| Backer:             | Non woven polyester                                                                                                      |
| Weight:             | 455gsm Type II (20oz)                                                                                                    |
| Fire rating:        | Euro Class B-s2,d0 Other Fire<br>Certifications available include Russian<br>GOST, Australian AS 5637.1, Chinese<br>8624 |