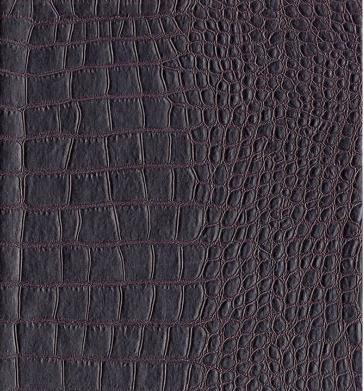

## **TECHNICAL DATA SHEET**

An unforgettable design, embossed with a striking crocodile-like effect. For further information please contact customer services on 03705 117 118.

AVAILABLE COLOURWAYS IN THIS DESIGN To view the full range of colourways available in this design, please search 'Zambezi' using the search function tool on the Muraspec website.

### **Product Details**

| Design:             | Zambezi                                                                                                                  |
|---------------------|--------------------------------------------------------------------------------------------------------------------------|
| SKU:                | 10742                                                                                                                    |
| Colour Description: | Purple                                                                                                                   |
| Width:              | 130 cm                                                                                                                   |
| Length:             | 30 m                                                                                                                     |
| Sold By:            | Per linear metre                                                                                                         |
| Construction Type:  | Fabric backed Vinyl                                                                                                      |
| Backer:             | Non woven polyester                                                                                                      |
| Weight:             | 455gsm Type II (20oz)                                                                                                    |
| Fire rating:        | Euro Class B-s2,d0 Other Fire<br>Certifications available include Russian<br>GOST, Australian AS 5637.1, Chinese<br>8624 |