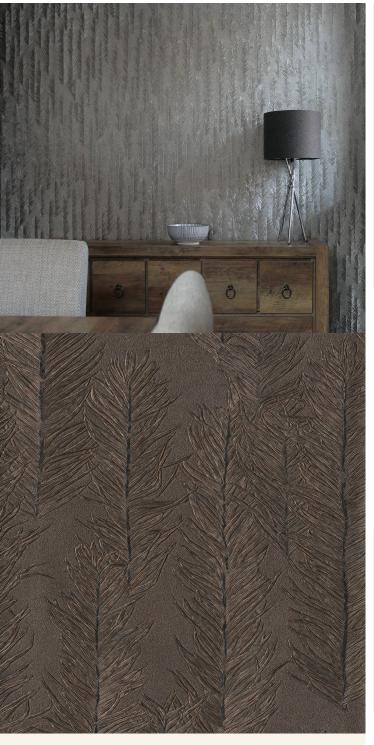

## **TECHNICAL DATA SHEET**

Embossed with mesmeric feathered finishes, this simple yet elegant design is one of our most popular wallcoverings for commercial interiors. This lustrous solution is juxtaposed with solid base colours, making its textures appear slightly more raised. It is a simple yet classy nature-inspired design, and part of our Astoria collection.

AVAILABLE COLOURWAYS IN THIS DESIGN To view the full range of colourways available in this design, please search 'Frond' using the search function tool on the Muraspec website.

| Product Details     |                                                                           |
|---------------------|---------------------------------------------------------------------------|
| Design:             | Frond                                                                     |
| SKU:                | 10737                                                                     |
| Colour Description: | Copper                                                                    |
| Width:              | 130 cm                                                                    |
| Length:             | 30 m                                                                      |
| Sold By:            | Per linear metre                                                          |
| Construction Type:  | Fabric backed Vinyl                                                       |
| Backer:             | Non woven polyester                                                       |
| Weight:             | 410gsm Type I (18oz)                                                      |
| Fire rating:        | Euro Class B-s2,d0 Other Fire<br>Certifications available include Russian |