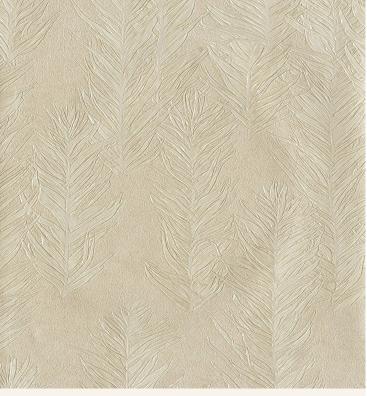

## **TECHNICAL DATA SHEET**

Embossed with mesmeric feathered finishes, this simple yet elegant design is one of our most popular wallcoverings for commercial interiors. This lustrous solution is juxtaposed with solid base colours, making its textures appear slightly more raised. It is a simple yet classy nature-inspired design, and part of our Astoria collection.

AVAILABLE COLOURWAYS IN THIS DESIGN To view the full range of colourways available in this design, please search 'Frond' using the search function tool on the Muraspec website.

| Product Details     |                                                                           |
|---------------------|---------------------------------------------------------------------------|
| Design:             | Frond                                                                     |
| SKU:                | 10734                                                                     |
| Colour Description: | Cream                                                                     |
| Width:              | 130 cm                                                                    |
| Length:             | 30 m                                                                      |
| Sold By:            | Per linear metre                                                          |
| Construction Type:  | Fabric backed Vinyl                                                       |
| Backer:             | Non woven polyester                                                       |
| Weight:             | 410gsm Type I (18oz)                                                      |
| Fire rating:        | Euro Class B-s2,d0 Other Fire<br>Certifications available include Russian |