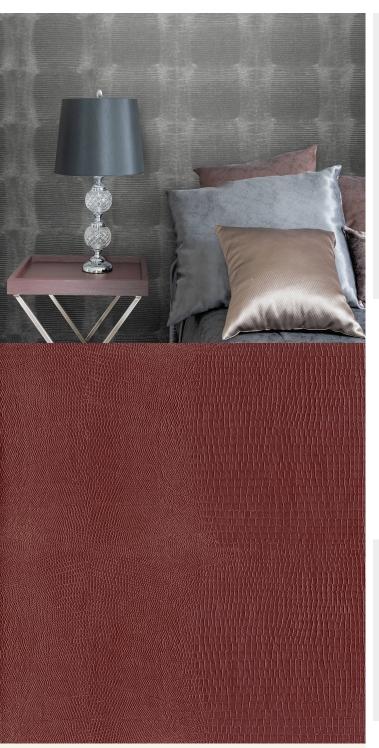

## **TECHNICAL DATA SHEET**

Reptilian-inspired wallcoverings: this snakeskin effect is perfect for a transformative, and captivating, touch to an ultramodern design. For further information please contact customer services on 03705 117 118.

AVAILABLE COLOURWAYS IN THIS DESIGN To view the full range of colourways available in this design, please search 'Boa' using the search function tool on the Muraspec website.

| Product Details     |                                                                                                                  |
|---------------------|------------------------------------------------------------------------------------------------------------------|
| Design:             | Boa                                                                                                              |
| SKU:                | 10717                                                                                                            |
| Colour Description: | Red                                                                                                              |
| Width:              | 130 cm                                                                                                           |
| Length:             | 30 m                                                                                                             |
| Sold By:            | Per linear metre                                                                                                 |
| Construction Type:  | Fabric backed Vinyl                                                                                              |
| Backer:             | Non woven polyester                                                                                              |
| Weight:             | 455gsm Type II (20oz)                                                                                            |
| Fire rating:        | Euro Class B-s2,d0 Other Fire<br>Certifications available include Russian<br>GOST, Australian AS 5637.1, Chinese |