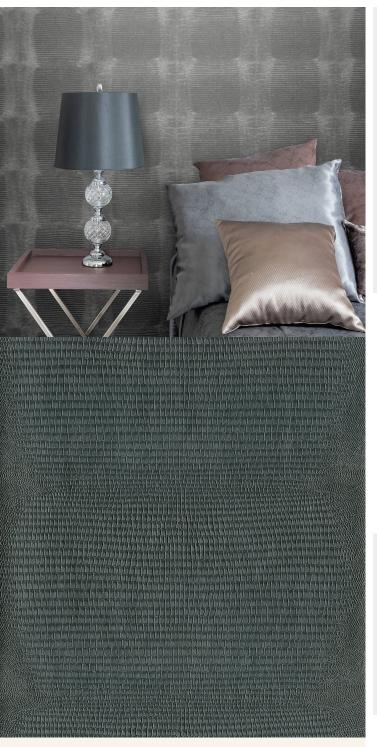

## **TECHNICAL DATA SHEET**

Reptilian-inspired wallcoverings: this snakeskin effect is perfect for a transformative, and captivating, touch to an ultramodern design. For further information please contact customer services on 03705 117 118.

## **Product Details**

Design: Boa SKU: 10715 Colour Description: Green Width: 130 cm 30 m Length:

Sold By: Per linear metre Construction Type: Fabric backed Vinyl Backer: Non woven polyester Weight: 455gsm Type II (20oz)