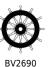

AVAILABLE COLOURWAYS IN THIS DESIGN To view the full range of colourways available in this design, please search 'Boa' using the search function tool on the Muraspec website.

| Product Details     |                                                                          |
|---------------------|--------------------------------------------------------------------------|
| Design:             | Воа                                                                      |
| SKU:                | 10714                                                                    |
| Colour Description: | Brown                                                                    |
| Width:              | 130 cm                                                                   |
| Length:             | 30 m                                                                     |
| Sold By:            | Per linear metre                                                         |
| Construction Type:  | Fabric backed Vinyl                                                      |
| Backer:             | Non woven polyester                                                      |
| Weight:             | 455gsm Type II (20oz)                                                    |
| Fire rating:        | Euro Class B-s2,d0 Other Fire<br>Certifications available include Russia |