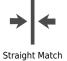

## Hanging Information

| Pattern Repeat:       |  |
|-----------------------|--|
| Pattern Offset:       |  |
| Pattern Overlap:      |  |
| Recommended Adhesive: |  |

5cm Murabond Heavy. On dry lining use Murabond Easy Strip. On sealed surfaces