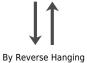

## Hanging Information

| Pattern Repeat:       |  |
|-----------------------|--|
| Pattern Offset:       |  |
| Pattern Overlap:      |  |
| Recommended Adhesive: |  |

5cm Murabond Heavy. On dry lining use Murabond Easy Strip. On sealed surfaces