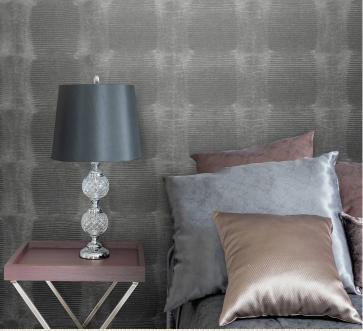

## **TECHNICAL DATA SHEET**

Reptilian-inspired wallcoverings: this snakeskin effect is perfect for a transformative, and captivating, touch to an ultramodern design. For further information please contact customer services on 03705 117 118.

|--|

To view the full range of colourways available in this design, please search 'Boa' using the search function tool on the Muraspec website.

| Product Details     |                                                                           |  |  |  |  |
|---------------------|---------------------------------------------------------------------------|--|--|--|--|
|                     |                                                                           |  |  |  |  |
| Design:             | Воа                                                                       |  |  |  |  |
| SKU:                | 10710                                                                     |  |  |  |  |
| Colour Description: | Cream                                                                     |  |  |  |  |
| Width:              | 130 cm                                                                    |  |  |  |  |
| Length:             | 30 m                                                                      |  |  |  |  |
| Sold By:            | Per linear metre                                                          |  |  |  |  |
| Construction Type:  | Fabric backed Vinyl                                                       |  |  |  |  |
| Backer:             | Non woven polyester                                                       |  |  |  |  |
| Weight:             | 455gsm Type II (20oz)                                                     |  |  |  |  |
| Fire rating:        | Euro Class B-s2,d0 Other Fire<br>Certifications available include Russian |  |  |  |  |