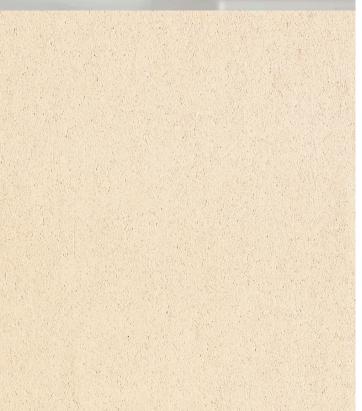

## **Product Details**

| Design:             | Seville                                                                                                                  |
|---------------------|--------------------------------------------------------------------------------------------------------------------------|
| SKU:                | 09A69                                                                                                                    |
| Colour Description: | Beige                                                                                                                    |
| Width:              | 130 cm                                                                                                                   |
| Length:             | 30 m                                                                                                                     |
| Sold By:            | Per linear metre                                                                                                         |
| Construction Type:  | Fabric backed Vinyl                                                                                                      |
| Backer:             | Cotton Scrim                                                                                                             |
| Weight:             | 390gsm Type I (15oz)                                                                                                     |
| Fire rating:        | Euro Class B-s2,d0 Other Fire<br>Certifications available include Russian<br>GOST, Australian AS 5637.1, Chinese<br>8624 |