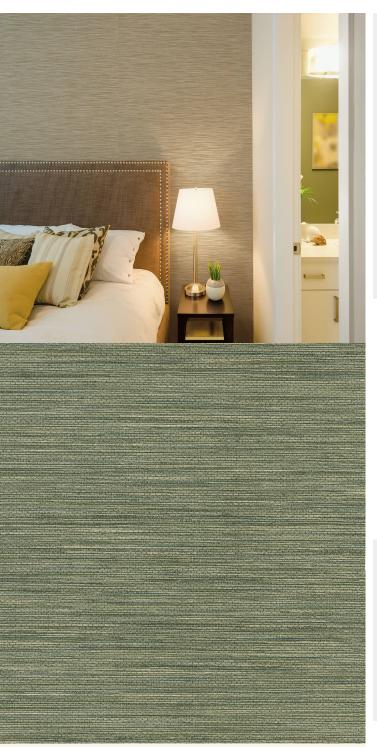

## **TECHNICAL DATA SHEET**

A delicate horizontal grasscloth pattern that radiates warmth and enchantment. An outstanding choice of wallcovering combining elegance with durability. For further information please contact customer services on 03705 117 118.

AVAILABLE COLOURWAYS IN THIS DESIGN To view the full range of colourways available in this design, please search 'Canton' using the search function tool on the Muraspec website.

| Product Details     |                                                                                                                  |
|---------------------|------------------------------------------------------------------------------------------------------------------|
| Design:             | Canton                                                                                                           |
| SKU:                | 09A59                                                                                                            |
| Colour Description: | Green                                                                                                            |
| Width:              | 130 cm                                                                                                           |
| Length:             | 30 m                                                                                                             |
| Sold By:            | Per linear metre                                                                                                 |
| Construction Type:  | Fabric backed Vinyl                                                                                              |
| Backer:             | Non woven polyester                                                                                              |
| Weight:             | 455gsm Type II (20oz)                                                                                            |
| Fire rating:        | Euro Class B-s2,d0 Other Fire<br>Certifications available include Russian<br>GOST, Australian AS 5637.1, Chinese |