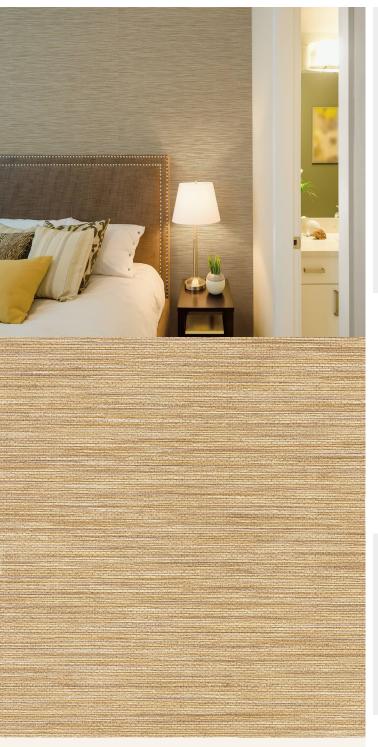

## **TECHNICAL DATA SHEET**

A delicate horizontal grasscloth pattern that radiates warmth and enchantment. An outstanding choice of wallcovering combining elegance with durability. For further information please contact customer services on 03705 117 118.

## **Product Details**

Design: Canton 09A55 SKU: Colour Description: Cream Width: 130 cm Length: 30 m

Per linear metre Sold By: Construction Type: Fabric backed Vinyl Backer: Non woven polyester Weight: 455gsm Type II (20oz)