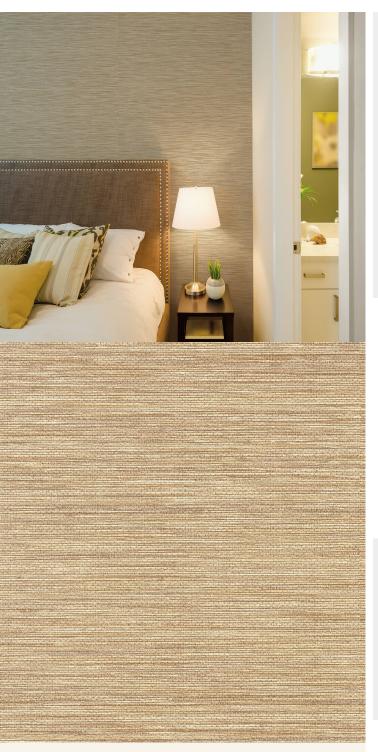

## **TECHNICAL DATA SHEET**

A delicate horizontal grasscloth pattern that radiates warmth and enchantment. An outstanding choice of wallcovering combining elegance with durability. For further information please contact customer services on 03705 117 118.

## **Product Details**

Canton Design: SKU: 09A44 Colour Description: Brown Width: 130 cm Length: 30 m

Per linear metre Sold By: Construction Type: Fabric backed Vinyl Backer: Non woven polyester Weight: 455gsm Type II (20oz)