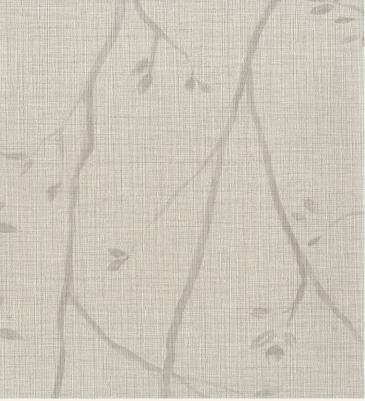

### **Product Details**

| Design:             | Osaka Blossom                                                                                                            |
|---------------------|--------------------------------------------------------------------------------------------------------------------------|
| SKU:                | 09A14                                                                                                                    |
| Colour Description: | Grey                                                                                                                     |
| Width:              | 130 cm                                                                                                                   |
| Length:             | 0 m                                                                                                                      |
| Sold By:            | Per linear metre                                                                                                         |
| Construction Type:  | Fabric backed Vinyl                                                                                                      |
| Backer:             | Non woven polyester                                                                                                      |
| Weight:             | 455gsm Type II (20oz)                                                                                                    |
| Fire rating:        | Euro Class B-s2,d0 Other Fire<br>Certifications available include Russian<br>GOST, Australian AS 5637.1, Chinese<br>8624 |