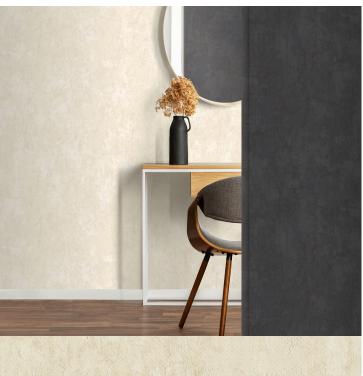

## **TECHNICAL DATA SHEET**

Metropolitan is a modern take on a concrete look, providing an urban stone finish. This popular design is available in 19 colourways including alabaster pink and a light clean grey to give a fresh look to any contemporary scheme.

## **Product Details** Design:

| SKU:                | 08A16                                                                                                            |  |  |
|---------------------|------------------------------------------------------------------------------------------------------------------|--|--|
| Colour Description: | Beige                                                                                                            |  |  |
| Width:              | 130 cm                                                                                                           |  |  |
| Length:             | 30 m                                                                                                             |  |  |
| Sold By:            | Per linear metre                                                                                                 |  |  |
| Construction Type:  | Fabric backed Vinyl                                                                                              |  |  |
| Backer:             | Cotton Scrim                                                                                                     |  |  |
| Weight:             | 360gsm Type I (15oz)                                                                                             |  |  |
| Fire rating:        | Euro Class B-s1,d0 Other Fire<br>Certifications available include Russian<br>GOST, Australian AS 5637.1, Chinese |  |  |