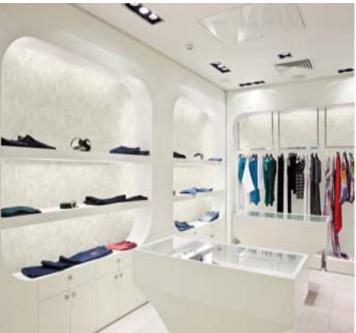

## **TECHNICAL DATA SHEET**

Metropolitan is a modern take on a concrete look, providing an urban stone finish. This popular design is available in 19 colourways including alabaster pink and a light clean grey to give a fresh look to any contemporary scheme.

|    | - 12 how |
|----|----------|
|    |          |
| ** |          |
|    |          |
|    |          |
|    |          |

AVAILABLE COLOURWAYS IN THIS DESIGN To view the full range of colourways available in this design, please search '<u>Metropolitan</u>' using the search function tool on the Muraspec website.