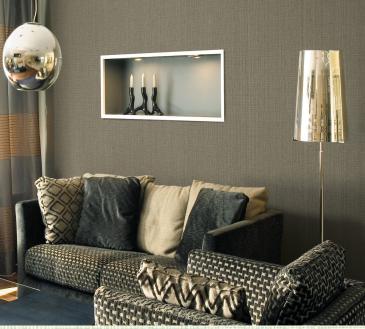

## **Product Details**

| Design:             | Pavia                                                                                                            |
|---------------------|------------------------------------------------------------------------------------------------------------------|
| SKU:                | 07A78                                                                                                            |
| Colour Description: | White                                                                                                            |
| Width:              | 130cm                                                                                                            |
| Length:             | 30m                                                                                                              |
| Sold By:            | Per linear metre                                                                                                 |
| Construction Type:  | Fabric backed Vinyl                                                                                              |
| Backer:             | Osnaburg                                                                                                         |
| Weight:             | 455gsm Type II (20oz)                                                                                            |
| Fire rating:        | Euro Class B-s2,d0 Other Fire<br>Certifications available include Russian<br>GOST, Australian AS 5637.1, Chinese |