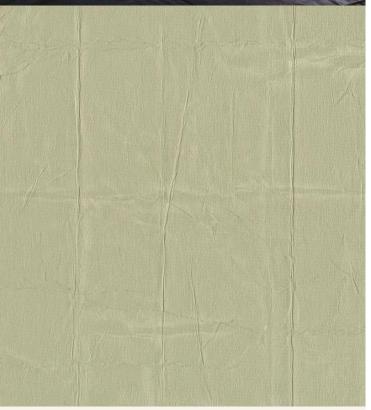

## **Product Details**

| Design:             | Artemis                                                                                                                  |
|---------------------|--------------------------------------------------------------------------------------------------------------------------|
| SKU:                | 07A68                                                                                                                    |
| Colour Description: | Beige                                                                                                                    |
| Width:              | 130 cm                                                                                                                   |
| Length:             | 30 m                                                                                                                     |
| Sold By:            | Per linear metre                                                                                                         |
| Construction Type:  | Fabric backed Vinyl                                                                                                      |
| Backer:             | Osnaburg                                                                                                                 |
| Weight:             | 455gsm Type II (20oz)                                                                                                    |
| Fire rating:        | Euro Class B-s2,d0 Other Fire<br>Certifications available include Russian<br>GOST, Australian AS 5637.1, Chinese<br>8624 |