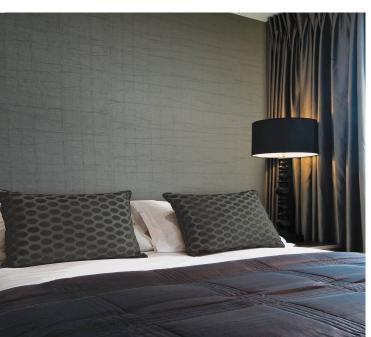

## **TECHNICAL DATA SHEET**

Distressed, geometric wallcoverings for a beautiful modernistic design scheme. For further information, please contact customer services on 03705 117 118.

AVAILABLE COLOURWAYS IN THIS DESIGN To view the full range of colourways available in this design, please search 'Artemis' using the search function tool on the Muraspec website.

## **Product Details**

| Design:             | Artemis                                                                                                                  |
|---------------------|--------------------------------------------------------------------------------------------------------------------------|
| SKU:                | 07A68                                                                                                                    |
| Colour Description: | Beige                                                                                                                    |
| Width:              | 130 cm                                                                                                                   |
| Length:             | 30 m                                                                                                                     |
| Sold By:            | Per linear metre                                                                                                         |
| Construction Type:  | Fabric backed Vinyl                                                                                                      |
| Backer:             | Osnaburg                                                                                                                 |
| Weight:             | 455gsm Type II (20oz)                                                                                                    |
| Fire rating:        | Euro Class B-s2,d0 Other Fire<br>Certifications available include Russian<br>GOST, Australian AS 5637.1, Chinese<br>8624 |