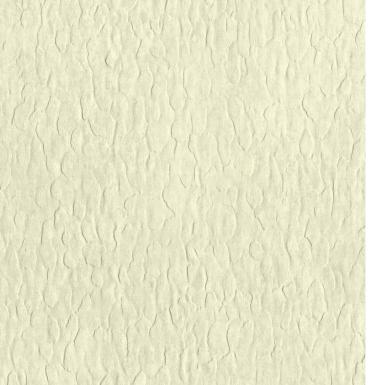

# **Product Details**

| Design:             | Verona                                                                                                                   |
|---------------------|--------------------------------------------------------------------------------------------------------------------------|
| SKU:                | 07A59                                                                                                                    |
| Colour Description: | White                                                                                                                    |
| Width:              | 130 cm                                                                                                                   |
| Length:             | 30 m                                                                                                                     |
| Sold By:            | Per linear metre                                                                                                         |
| Construction Type:  | Fabric backed Vinyl                                                                                                      |
| Backer:             | Osnaburg                                                                                                                 |
| Weight:             | 455gsm Type II (20oz)                                                                                                    |
| Fire rating:        | Euro Class B-s2,d0 Other Fire<br>Certifications available include Russian<br>GOST, Australian AS 5637.1, Chinese<br>8624 |