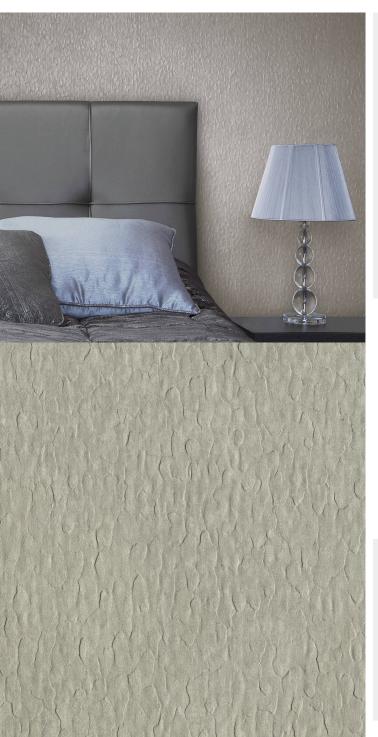

### **TECHNICAL DATA SHEET**

Stylish wallcoverings enriched with texture for a warm decorative design scheme. For further information, please contact customer services on 03705 117 118.

AVAILABLE COLOURWAYS IN THIS DESIGN To view the full range of colourways available in this design, please search 'Verona' using the search function tool on the Muraspec website.

## **Product Details**

| Design:             | Verona                                                                                                                   |
|---------------------|--------------------------------------------------------------------------------------------------------------------------|
| SKU:                | 07A58                                                                                                                    |
| Colour Description: | Grey                                                                                                                     |
| Width:              | 130 cm                                                                                                                   |
| Length:             | 30 m                                                                                                                     |
| Sold By:            | Per linear metre                                                                                                         |
| Construction Type:  | Fabric backed Vinyl                                                                                                      |
| Backer:             | Osnaburg                                                                                                                 |
| Weight:             | 455gsm Type II (20oz)                                                                                                    |
| Fire rating:        | Euro Class B-s2,d0 Other Fire<br>Certifications available include Russian<br>GOST, Australian AS 5637.1, Chinese<br>8624 |