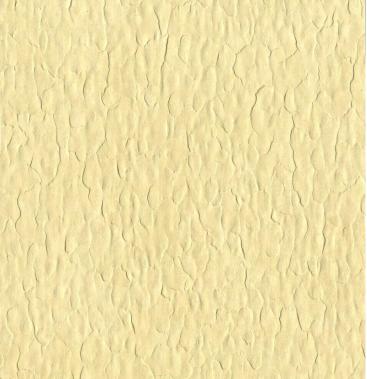

# **Product Details**

| Design:             | Verona                                                                                                                   |
|---------------------|--------------------------------------------------------------------------------------------------------------------------|
| SKU:                | 07A53                                                                                                                    |
| Colour Description: | Cream                                                                                                                    |
| Width:              | 130 cm                                                                                                                   |
| Length:             | 30 m                                                                                                                     |
| Sold By:            | Per linear metre                                                                                                         |
| Construction Type:  | Fabric backed Vinyl                                                                                                      |
| Backer:             | Osnaburg                                                                                                                 |
| Weight:             | 455gsm Type II (20oz)                                                                                                    |
| Fire rating:        | Euro Class B-s2,d0 Other Fire<br>Certifications available include Russian<br>GOST, Australian AS 5637.1, Chinese<br>8624 |