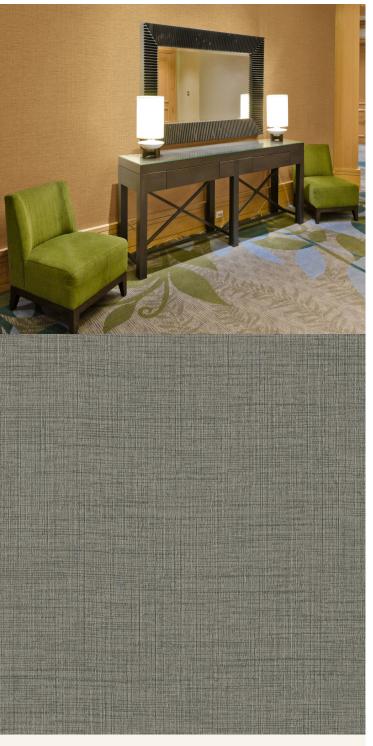

**TECHNICAL DATA SHEET** 

Elegant wallcoverings, interwoven with an unforgettable natural effect for a refined design scheme. For further information, please contact customer services on 03705 117 118.

AVAILABLE COLOURWAYS IN THIS DESIGN To view the full range of colourways available in this design, please search 'Osaka' using the search function tool on the Muraspec website.

| Product Details     |                                                                           |
|---------------------|---------------------------------------------------------------------------|
| Design:             | Osaka                                                                     |
| SKU:                | 07A38                                                                     |
| Colour Description: | Grey                                                                      |
| Width:              | 130 cm                                                                    |
| Length:             | 30 m                                                                      |
| Sold By:            | Per linear metre                                                          |
| Construction Type:  | Fabric backed Vinyl                                                       |
| Backer:             | Osnaburg                                                                  |
| Weight:             | 455gsm Type II (20oz)                                                     |
| Fire rating:        | Euro Class B-s2,d0 Other Fire<br>Certifications available include Russian |