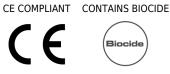

AVAILABLE COLOURWAYS IN THIS DESIGN To view the full range of colourways available in this design, please search 'Osaka' using the search function tool on the Muraspec website.

| Product Details     |                                                                           |
|---------------------|---------------------------------------------------------------------------|
| Design:             | Osaka                                                                     |
| SKU:                | 07A34                                                                     |
| Colour Description: | Purple                                                                    |
| Width:              | 130 cm                                                                    |
| Length:             | 30 m                                                                      |
| Sold By:            | Per linear metre                                                          |
| Construction Type:  | Fabric backed Vinyl                                                       |
| Backer:             | Osnaburg                                                                  |
| Weight:             | 455gsm Type II (20oz)                                                     |
| Fire rating:        | Euro Class B-s2,d0 Other Fire<br>Certifications available include Russian |