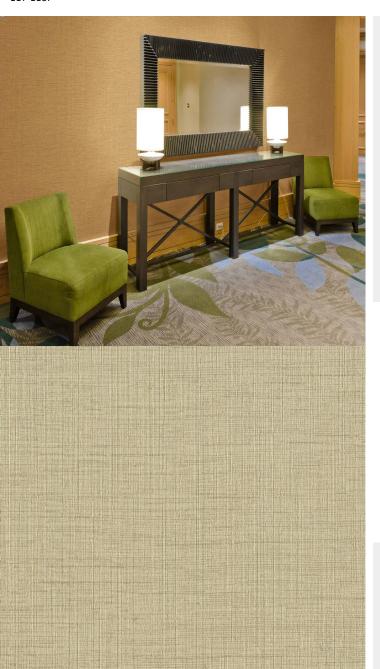

**TECHNICAL DATA SHEET** 

Elegant wallcoverings, interwoven with an unforgettable natural effect for a refined design scheme. For further information, please contact customer services on 03705 117 118.

| Product Details     |                                                                                                                  |
|---------------------|------------------------------------------------------------------------------------------------------------------|
| Design:             | Osaka                                                                                                            |
| SKU:                | 07A26                                                                                                            |
| Colour Description: | Taupe                                                                                                            |
| Width:              | 130 cm                                                                                                           |
| Length:             | 30 m                                                                                                             |
| Sold By:            | Per linear metre                                                                                                 |
| Construction Type:  | Fabric backed Vinyl                                                                                              |
| Backer:             | Osnaburg                                                                                                         |
| Weight:             | 455gsm Type II (20oz)                                                                                            |
| Fire rating:        | Euro Class B-s2,d0 Other Fire<br>Certifications available include Russian<br>GOST, Australian AS 5637.1, Chinese |