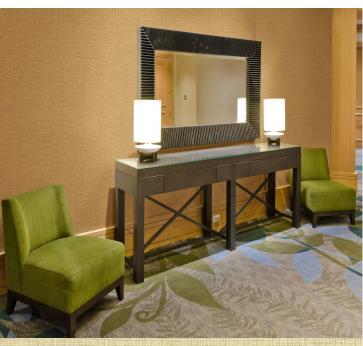

**TECHNICAL DATA SHEET** 

Elegant wallcoverings, interwoven with an unforgettable natural effect for a refined design scheme. For further information, please contact customer services on 03705 117 118.

| Design:             | Osaka                         |
|---------------------|-------------------------------|
| SKU:                | 07A23                         |
| Colour Description: | Beige                         |
| Width:              | 130 cm                        |
| Length:             | 30 m                          |
| Sold By:            | Per linear metre              |
| Construction Type:  | Fabric backed Vinyl           |
| Backer:             | Osnaburg                      |
| Weight:             | 455gsm Type II (20oz)         |
| Fire rating:        | Euro Class B-s2,d0 Other Fire |