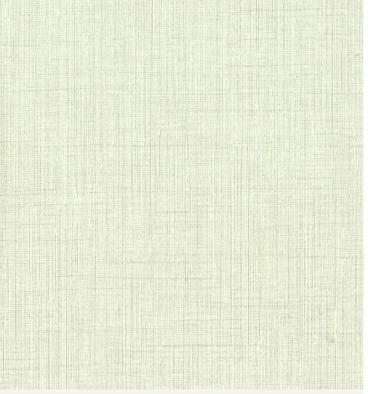

## AVAILABLE COLOURWAYS IN THIS DESIGN To view the full range of colourways available in this design, please search 'Osaka' using the search function tool on the Muraspec website.

| Product Details     |                                                                           |
|---------------------|---------------------------------------------------------------------------|
| Design:             | Osaka                                                                     |
| SKU:                | 07A18                                                                     |
| Colour Description: | Cream                                                                     |
| Width:              | 130 cm                                                                    |
| Length:             | 30 m                                                                      |
| Sold By:            | Per linear metre                                                          |
| Construction Type:  | Fabric backed Vinyl                                                       |
| Backer:             | Osnaburg                                                                  |
| Weight:             | 455gsm Type II (20oz)                                                     |
| Fire rating:        | Euro Class B-s2,d0 Other Fire<br>Certifications available include Russian |