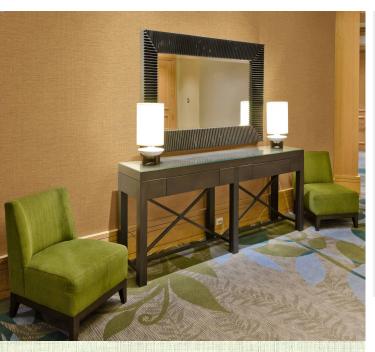

**TECHNICAL DATA SHEET** 

Elegant wallcoverings, interwoven with an unforgettable natural effect for a refined design scheme. For further information, please contact customer services on 03705 117 118.

## AVAILABLE COLOURWAYS IN THIS DESIGN To view the full range of colourways available in this design, please search 'Osaka' using the search function tool on the Muraspec website.

| Product Details     |                                                                           |
|---------------------|---------------------------------------------------------------------------|
| Design:             | Osaka                                                                     |
| SKU:                | 07A18                                                                     |
| Colour Description: | Cream                                                                     |
| Width:              | 130 cm                                                                    |
| Length:             | 30 m                                                                      |
| Sold By:            | Per linear metre                                                          |
| Construction Type:  | Fabric backed Vinyl                                                       |
| Backer:             | Osnaburg                                                                  |
| Weight:             | 455gsm Type II (20oz)                                                     |
| Fire rating:        | Euro Class B-s2,d0 Other Fire<br>Certifications available include Russian |