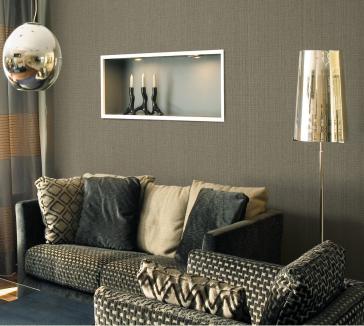

## AVAILABLE COLOURWAYS IN THIS DESIGN

To view the full range of colourways available in this design, please search 'Pavia' using the search function tool on the Muraspec website.

## **Product Details**

| Design:             | Pavia                                                                                                            |
|---------------------|------------------------------------------------------------------------------------------------------------------|
| SKU:                | 07A79                                                                                                            |
| Colour Description: | Beige                                                                                                            |
| Width:              | 130cm                                                                                                            |
| Length:             | 30m                                                                                                              |
| Sold By:            | Per linear metre                                                                                                 |
| Construction Type:  | Fabric backed Vinyl                                                                                              |
| Backer:             | Osnaburg                                                                                                         |
| Weight:             | 455gsm Type II (20oz)                                                                                            |
| Fire rating:        | Euro Class B-s2,d0 Other Fire<br>Certifications available include Russian<br>GOST, Australian AS 5637.1, Chinese |