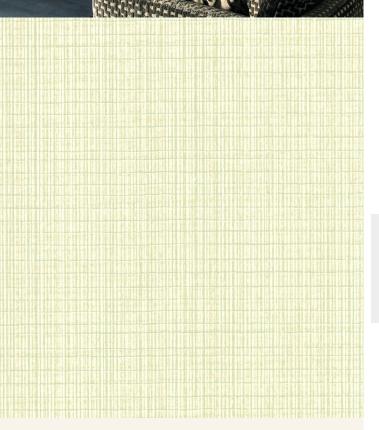

## **Product Details**

| Design:             | Pavia                                                                                                            |
|---------------------|------------------------------------------------------------------------------------------------------------------|
| SKU:                | 07A79                                                                                                            |
| Colour Description: | Beige                                                                                                            |
| Width:              | 130cm                                                                                                            |
| Length:             | 30m                                                                                                              |
| Sold By:            | Per linear metre                                                                                                 |
| Construction Type:  | Fabric backed Vinyl                                                                                              |
| Backer:             | Osnaburg                                                                                                         |
| Weight:             | 455gsm Type II (20oz)                                                                                            |
| Fire rating:        | Euro Class B-s2,d0 Other Fire<br>Certifications available include Russian<br>GOST, Australian AS 5637.1, Chinese |