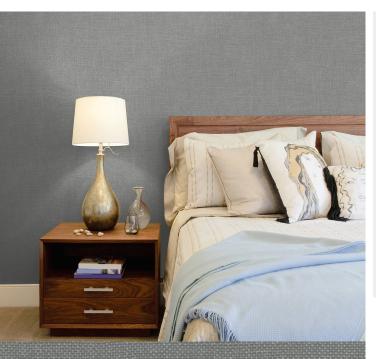

### **Product Details**

| Design:             | Belmont                                                                                                                  |
|---------------------|--------------------------------------------------------------------------------------------------------------------------|
| SKU:                | 06A63                                                                                                                    |
| Colour Description: | Grey                                                                                                                     |
| Width:              | 130 cm                                                                                                                   |
| Length:             | 30 m                                                                                                                     |
| Sold By:            | Per linear metre                                                                                                         |
| Construction Type:  | Fabric backed Vinyl                                                                                                      |
| Backer:             | Non woven polyester                                                                                                      |
| Weight:             | 410gsm Type I (18oz)                                                                                                     |
| Fire rating:        | Euro Class B-s2,d0 Other Fire<br>Certifications available include Russian<br>GOST, Australian AS 5637.1, Chinese<br>8624 |

## AVAILABLE COLOURWAYS IN THIS DESIGN

To view the full range of colourways available in this design, please search '<u>Belmont</u>' using the search function tool on the Muraspec website.

Paste to wall