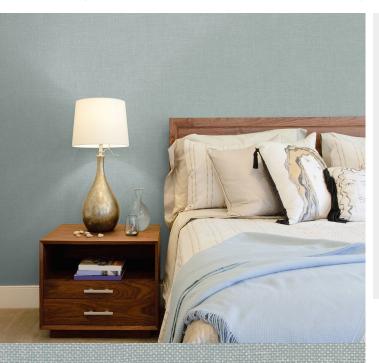

### **TECHNICAL DATA SHEET**

A sleek and stylish design that is sure to suit any commercial or residential project. This linen fabric inspired wallcovering is guaranteed to offer a classical effortlessly timeless look. Stylish neutral shades with some additional accents for those specific areas where some colour is required to stand out, Belmont has so much appeal.

| Product Details     |                                                                           |
|---------------------|---------------------------------------------------------------------------|
| Design:             | Belmont                                                                   |
| SKU:                | 06A54                                                                     |
| Colour Description: | Blue                                                                      |
| Width:              | 130 cm                                                                    |
| Length:             | 30 m                                                                      |
| Sold By:            | Per linear metre                                                          |
| Construction Type:  | Fabric backed Vinyl                                                       |
| Backer:             | Non woven polyester                                                       |
| Weight:             | 410gsm Type I (18oz)                                                      |
| Fire rating:        | Euro Class B-s2,d0 Other Fire<br>Certifications available include Russian |