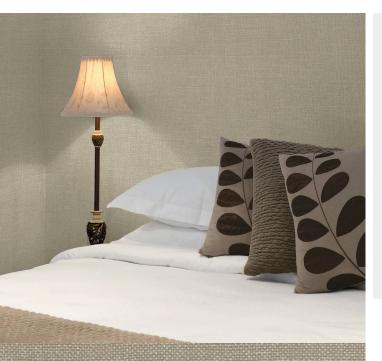

## **TECHNICAL DATA SHEET**

A sleek and stylish design that is sure to suit any commercial or residential project. This linen fabric inspired wallcovering is guaranteed to offer a classical effortlessly timeless look. Stylish neutral shades with some additional accents for those specific areas where some colour is required to stand out, Belmont has so much appeal.

| Product Details     |                                                                                                                  |
|---------------------|------------------------------------------------------------------------------------------------------------------|
| Design:             | Belmont                                                                                                          |
| SKU:                | 06A46                                                                                                            |
| Colour Description: | Taupe                                                                                                            |
| Width:              | 130 cm                                                                                                           |
| Length:             | 30 m                                                                                                             |
| Sold By:            | Per linear metre                                                                                                 |
| Construction Type:  | Fabric backed Vinyl                                                                                              |
| Backer:             | Non woven polyester                                                                                              |
| Weight:             | 410gsm Type I (18oz)                                                                                             |
| Fire rating:        | Euro Class B-s2,d0 Other Fire<br>Certifications available include Russian<br>GOST, Australian AS 5637.1, Chinese |