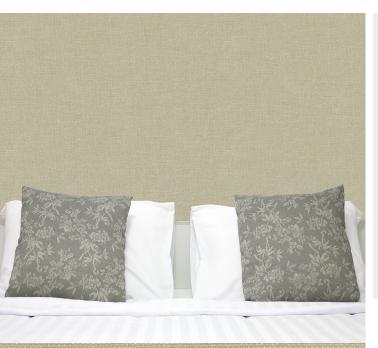

## **TECHNICAL DATA SHEET**

**Belmont** 

A sleek and stylish design that is sure to suit any commercial or residential project. This linen fabric inspired wallcovering is guaranteed to offer a classical effortlessly timeless look. Stylish neutral shades with some additional accents for those specific areas where some colour is required to stand out, Belmont has so much appeal.

| Product Details     |                                                                                                                  |
|---------------------|------------------------------------------------------------------------------------------------------------------|
| Design:             | Belmont                                                                                                          |
| SKU:                | 06A44                                                                                                            |
| Colour Description: | Taupe                                                                                                            |
| Width:              | 130 cm                                                                                                           |
| Length:             | 30 m                                                                                                             |
| Sold By:            | Per linear metre                                                                                                 |
| Construction Type:  | Fabric backed Vinyl                                                                                              |
| Backer:             | Non woven polyester                                                                                              |
| Weight:             | 410gsm Type I (18oz)                                                                                             |
| Fire rating:        | Euro Class B-s2,d0 Other Fire<br>Certifications available include Russian<br>GOST, Australian AS 5637.1, Chinese |