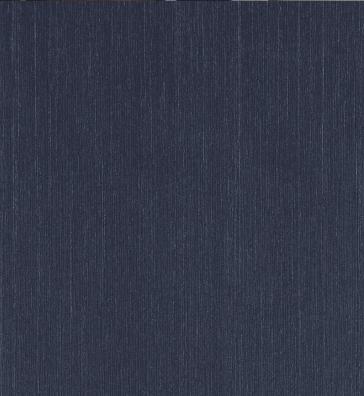

## **Product Details**

| Design:             | Avignon                                                                                                                  |
|---------------------|--------------------------------------------------------------------------------------------------------------------------|
| SKU:                | 06A39                                                                                                                    |
| Colour Description: | Blue                                                                                                                     |
| Width:              | 130 cm                                                                                                                   |
| Length:             | 30 m                                                                                                                     |
| Sold By:            | Per linear metre                                                                                                         |
| Construction Type:  | Fabric backed Vinyl                                                                                                      |
| Backer:             | Non woven polyester                                                                                                      |
| Weight:             | 410gsm Type I (18oz)                                                                                                     |
| Fire rating:        | Euro Class B-s2,d0 Other Fire<br>Certifications available include Russian<br>GOST, Australian AS 5637.1, Chinese<br>8624 |