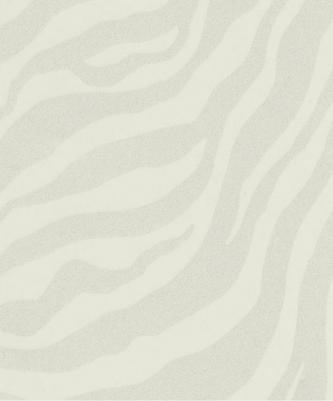

## **AVAILABLE COLOURWAYS IN THIS DESIGN**

To view the full range of colourways available in this design, please search 'Safari' using the search function tool on the Muraspec website.

## **Product Details**

Design: Safari 05A65 SKU: Colour Description: White Width: 130 cm 30 m Length:

Sold By: Per linear metre Construction Type: Fabric backed Vinyl Non woven polyester Backer: Weight: 360gsm Type I (15oz)