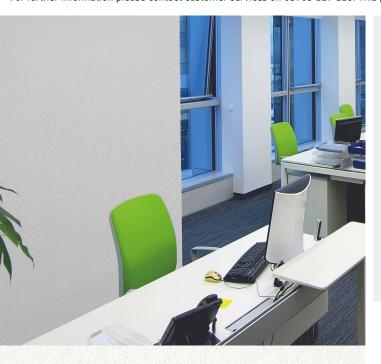

## **Product Details**

Length:

Design: Lambourn 04A68 SKU: Colour Description: Grey Width: 130 cm 50 m

Sold By: Per linear metre Construction Type: Paper backed Vinyl

Backer: Paper Weight: 300gsm

Fire rating: Euro Class B-s2,d0 Other Fire