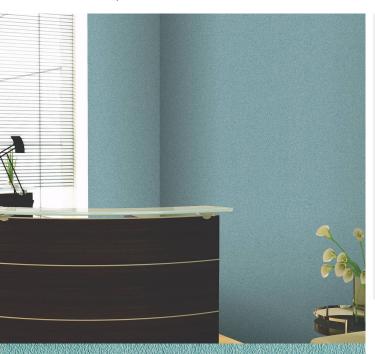

### **Product Details**

| Design:             | Lambourn                                                                                                                 |  |  |
|---------------------|--------------------------------------------------------------------------------------------------------------------------|--|--|
| Design.             | Lambourn                                                                                                                 |  |  |
| SKU:                | 04A66                                                                                                                    |  |  |
| Colour Description: | Blue                                                                                                                     |  |  |
| Width:              | 130 cm                                                                                                                   |  |  |
| Length:             | 50 m                                                                                                                     |  |  |
| Sold By:            | Per linear metre                                                                                                         |  |  |
| Construction Type:  | Paper backed Vinyl                                                                                                       |  |  |
| Backer:             | Paper                                                                                                                    |  |  |
| Weight:             | 300gsm                                                                                                                   |  |  |
| Fire rating:        | Euro Class B-s2,d0 Other Fire<br>Certifications available include Russian<br>GOST, Australian AS 5637.1, Chinese<br>8624 |  |  |